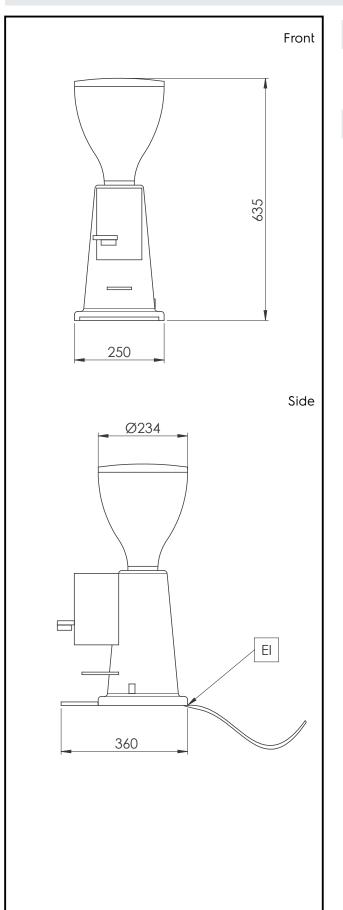

### Key Information:

| External dimensions, Width:  | 250 mm  |
|------------------------------|---------|
| External dimensions, Depth:  | 360 mm  |
| External dimensions, Height: | 635 mm  |
| Net weight:                  | 15.5 kg |
| Shipping weight:             | 18 kg   |
| Shipping height:             | 880 mm  |
| Shipping width:              | 440 mm  |
| Shipping depth:              | 510 mm  |
| Shipping volume:             | 0.2 m³  |
|                              |         |