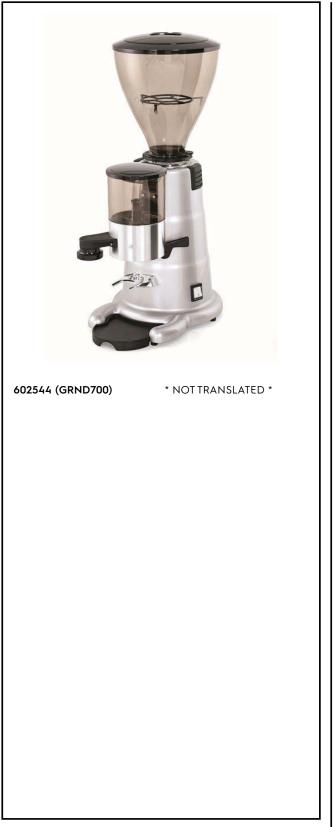

Coffee System Doser Coffee Grinder, Flat 75 mm

| ITEM #       |  |
|--------------|--|
| MODEL #      |  |
| NAME #       |  |
| <u>SIS #</u> |  |
| <u>AIA #</u> |  |
|              |  |

# Coffee System Doser Coffee Grinder, Flat 75 mm

## **Main Features**

- Automatic fill-in doser.
- Practical to use thanks to the automatic refill feature of the doser compartment, distributing a volumetrically controlled, consistent portion every time.